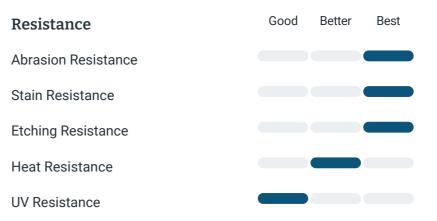

# Product Data Sheet

We're here to help. Call us 877-39-STONE



## Rapture RA150

Engineered Quartz Slab Polished 3cm

#### \$44.86/SF\*

\* Material price does not include labor/installation

#### ES612-P9930

🔟 South Korea

O1 Engineered Quartz

### Usage

- Color Enhancing
- X Translucent
- Kitchen Countertops
- Bathroom Showers
- Bathroom Tubs
- Bathroom Counters
- × Fireplace
- × Exterior
- Furniture Top
- × Floors



No sealing required. Clean with mild soap and water and a clean cloth. For stubborn spills use soft scrub gel with bleach. Never put rust remover, liquid plumber, oven/stove cleaner or pat thinner on the surface. Use trivets for best protection.